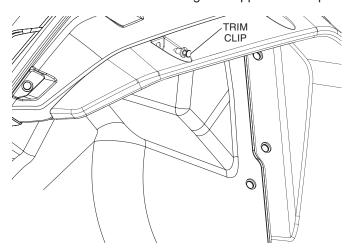

- 5. Once the hole locations are marked, remove the fender flare.Using a drill and 8 mm (5/16) drill bit, drill a hole at
- each marked location.6. Install the fender flare using the supplied trim clips.