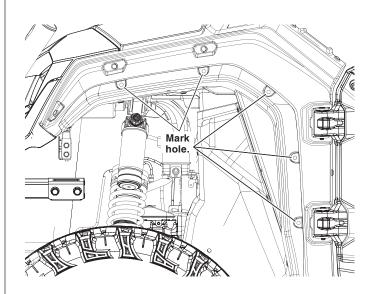

| <b>⊢ ≪ HONDA</b> -           | Accessory                          | Application                                                                                                                                                                                                       | Publication No.                                                                                                                                                                |
|------------------------------|------------------------------------|-------------------------------------------------------------------------------------------------------------------------------------------------------------------------------------------------------------------|--------------------------------------------------------------------------------------------------------------------------------------------------------------------------------|
| INSTALLATION<br>INSTRUCTIONS | FENDER FLARES<br>P/N 08F70-HL4-AK0 | SXS1000M3P/M3D/<br>M3LS/M5P/M5D/M5LS/<br>M3DT/M3DF/M5DT/M5DF                                                                                                                                                      | MII 17762                                                                                                                                                                      |
|                              |                                    |                                                                                                                                                                                                                   | Issue Date<br>March 2022                                                                                                                                                       |
| PARTS LIST                   | IN                                 | ISTALLATION                                                                                                                                                                                                       |                                                                                                                                                                                |
|                              | 1.<br>2.<br>3.                     | Clean the surfaces of the from<br>cover of the vehicle with wa<br>flare will be installed. The ma<br>clean, dry, and free of debris of<br>Hold left side (driver side) fe<br>the front fender until it is fully s | ter where the fender<br>ating surface must be<br>or contamination.<br>nder flare up against<br>seated.<br>o gaps between flare<br>emplate to mark the<br>arker. Be careful not |
| No. Description              | Qty                                |                                                                                                                                                                                                                   |                                                                                                                                                                                |
| (1) Front right fender flare | 1                                  |                                                                                                                                                                                                                   |                                                                                                                                                                                |
| (2) Front left fender flare  | 1                                  |                                                                                                                                                                                                                   |                                                                                                                                                                                |
| (3) Trim clip                | 20                                 |                                                                                                                                                                                                                   |                                                                                                                                                                                |